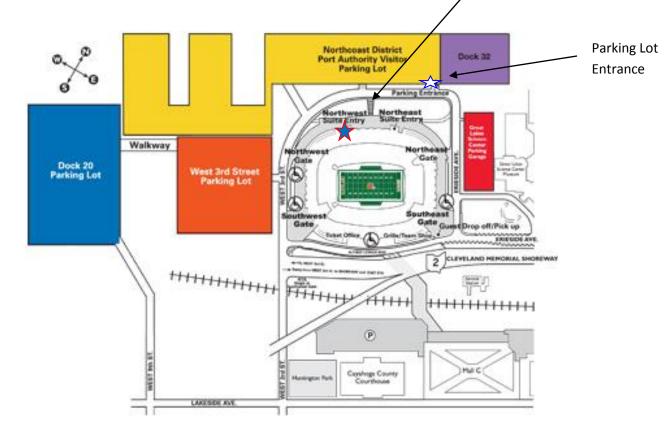

NS TO FIRSTENERGY STADIUM**

FirstEnergy Stadium is located in downtown Cleveland, north of Lakeside Avenue, between West 3rd Street and East 9th Street.

If you are approaching the Stadium:

### From the South (Airport)

Take I-71 North or I-77 North to the East 9th Street Exit.

Take East 9th Street North to the lake.

The Stadium will be on the left as you head North.

#### From the East

Take I-90 West to Route 2 West and exit at either East 9th Street or West 3rd Street.

The Stadium will be on your right as you head West.

#### From the West

Take 90 W to the East 9th Street Exit.

Take East 9th Street North to the lake.

The Stadium will be on the left as you head North.

Park across from the North stairwell.
Walk up the steps and veer to your right and head to the NW Suite entry.



# Stadium Area Map